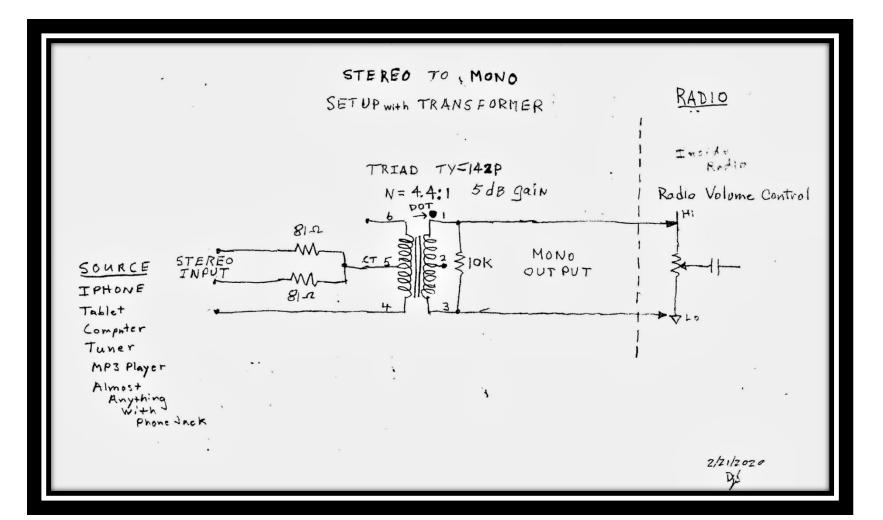

## CONTENT

AM Radio Stations
Programming
Make your own content
Injection direct or BT
Transmission

# PROGRAM CONTENT

AM Radio Stations
Programming
CHOOSE your own content
Injection: direct or BT
Transmission