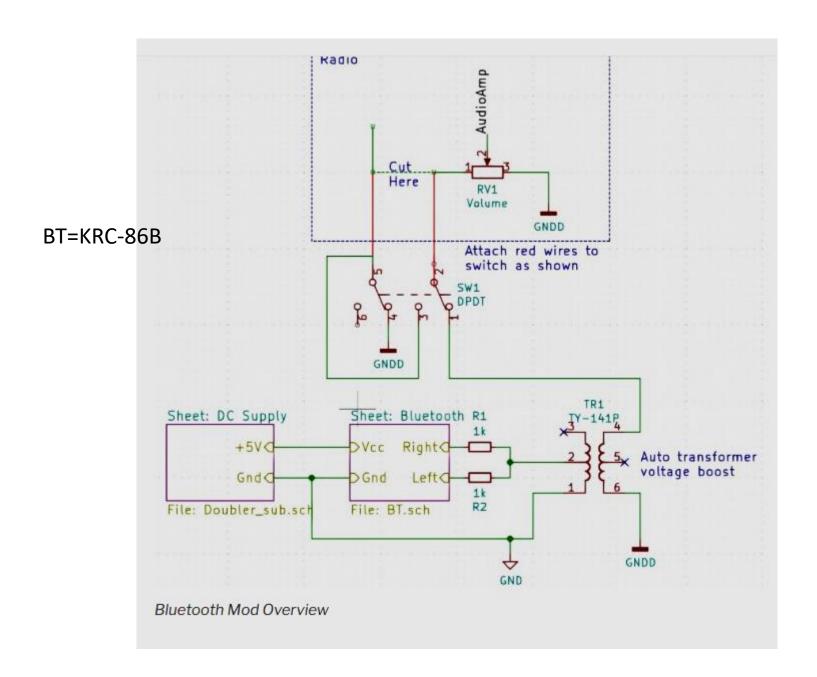

n the 12-volt side worked almost as well, so a 6volt filament transformer would also be OK.

As an aside, I saw online a number of YouTube videos that exhibited re-invention (or re-purposing) of horn speakers for iPods that have built-in speakers. In these cases, the trend seemed to be to use the horn itself

to amplify the sound from built-in speakers as drivers, reminiscent of early speakers that used headphone drivers, but I could find no example of wiring similar to what I did using the original horn speaker driver. These addons using the device speaker are called acoustic amplifiers



Fig. 1: Circuit for matching stereo output to monaural input to horn speaker

# **BLUETOOTH: receive**





BLUETOOTH: transmitter
STAND ALONE
OR PAIR WITH BLUE TOOTH
CAPABLE DEVICE, IE., CELL PHONE





# The BT module needs power: 2.3-5vdc

- Battery
- 120 v ac with PS
- 6.3 v ac from radio(with trans) with PS



# PARTS LIST AND LINK (LINK PROVIDED UNDER "Bluetooth Module" box)

| Bluetooth Module  |    |       |  |  |
|-------------------|----|-------|--|--|
|                   |    |       |  |  |
| Project Box (Lg)  | \$ | 1.80  |  |  |
| Project Box (Sm)  | Ľ  |       |  |  |
| <u>Pwr Module</u> | \$ | 2.00  |  |  |
| BT Module         | \$ | 3.50  |  |  |
| Transformer (2)   | \$ | 2.80  |  |  |
| SPDT Switch       | \$ | 0.75  |  |  |
| DPDT Switch       | ۲  | 0.73  |  |  |
| Mounting Pads     |    |       |  |  |
| Misc.             | \$ | 1.15  |  |  |
| TOTAL             | \$ | 12.00 |  |  |



#### Notes:

Transformer phasing is critical. Outputs must be in additive series.