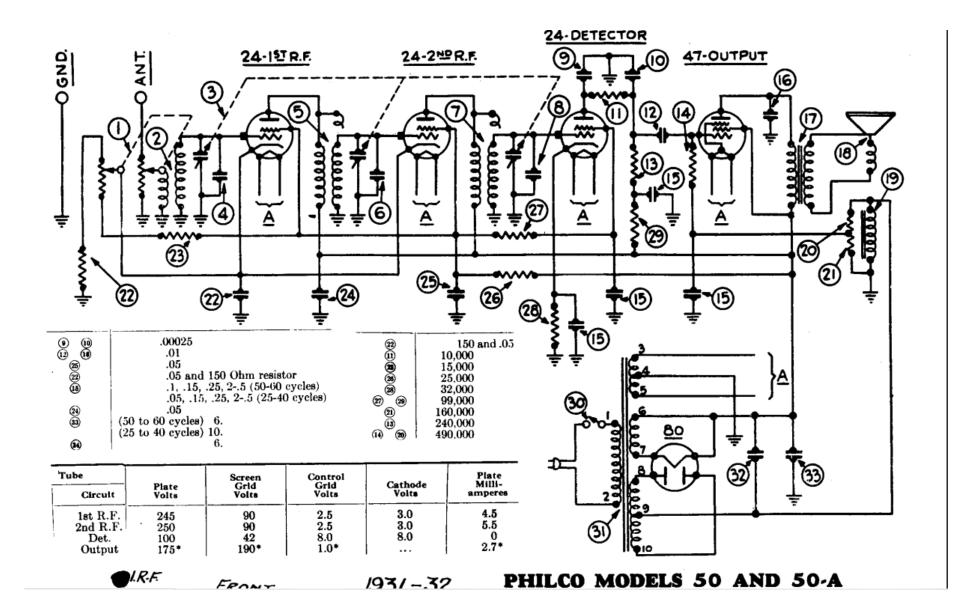

## **4728 AM STATIONS**

535-1605 (106 CHANNELS OR SLOTS), @ 10KHz spacing

Extended 540-1700 (1990 ITU) 116 CHANNELS

Simultaneous cast DIGITAL (IBOC) In Dallas on AM band:

KTNO 620-1 Spanish

KRLD 1080-1 News Talk

KFLC 1270-1 Spanish

KKIf 1700-1 Spanish

1920 FIRST BROADCAST: 8MK (Detroit, MI) KDKA (Pittsburg, PA)

Number of AM/FM Radio Stations In the US: 15,330

(4728 AM STATIONS)

In 1970 50% Radio Listeners on AM, Today 15%