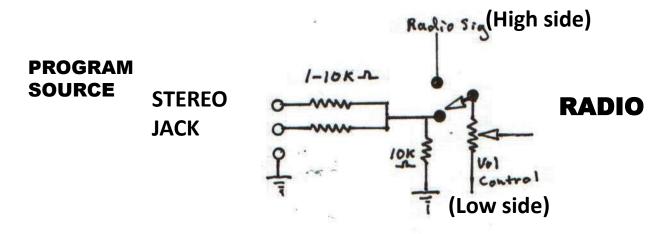

so on the back of the packaging of the jack.

its small and black with a clear bottom to see the internals.

The 2k resistors don't seem to choke any quality out of the input. They are used to change the input to mono (to match the output of the radio) instead of stereo (the input of the source) and they provide some resistance to

back cycling with power surges and the like.

When it is unplugged the radio plays as it should, when it is plugged in it automatically cuts off the radio sound source and inputs the external sound source.. you don't even need to tune the radio to a 'dead spot' in the dial.

Be sure to run your iPod, Mp3, portable (low power) CD player or whatever at max volume then use the volume of the radio for the up and down.

# **SIGNAL INJECTION(protecting the source)**



## **CONVERTS STEREO SOURCE TO MONO FOR INJECTION**







## **SOURCE INJECTION USING ISO-TRANSFORMER**

## CONVERTS STEREO SOURCE TO MONO FOR INJECTION

The transformer is from Mouser but one can use a 12v AC wall-wort with 12v side toward source. Mouser part Tyiad #TY-142P.



#### TY-141P

#### Description:

These transformers operate in the 200 Hz to 15,000 Hz range, making them suitable for a broad application spectrum in the audio industry. These devices are used in line matching, telephone coupling, pulse trigger, driver, interstage, output, isolation and input applications.

10000Ω CT

> 26dB

4 mA <u>+</u> 2dB from 200 to 15,000 Hz

10% over full frequency range

820Ω□□ Nominal□□

1500V Pri to Sec to Core

1070Ω Nominal

< 0.5% between 275Hz and3.5KHz

#### Operating Temperatur