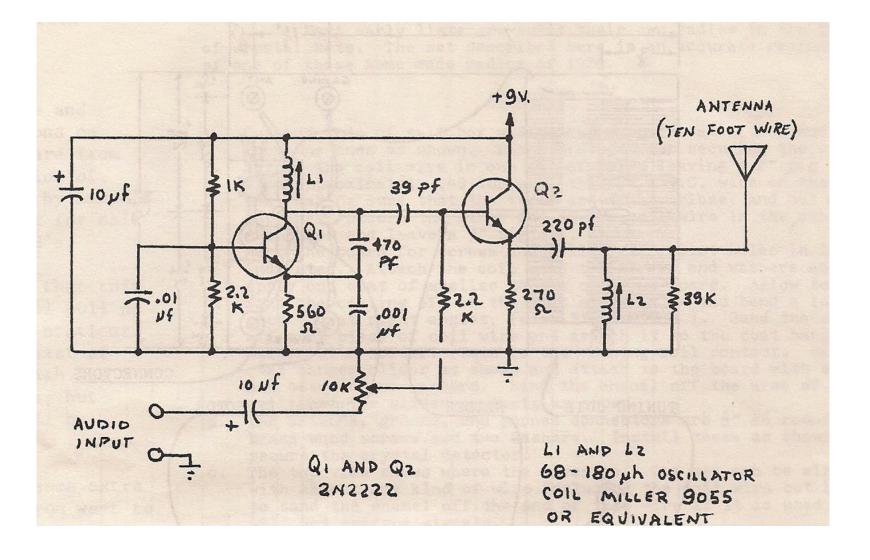

derneath.





# **Switching PS from LED lamp**





### TRANSMITTING TO YOUR AM RADIO

### **Part 15 AM Transmitters**

# knight-kit



88 92 95 100 104 108 Arra Abboyrox

AUDIOVOX
CAR CONVERTER
fm to am

### Talking House AM Radio Transmitter





### **Bluetooth AM Transmitter**

The majority of the Antique Radios manufactured in the 20s thru the 40s received only the AM Broadcast band and or Short wave band. Today Talk and Sports dominate these bands. Owning a US made Vintage radio should be more than an antique just setting in your room. It should be played. The Bluetooth AM transmitter enables both bluetooth and standard 3.5 mm music sources (mp3, ipods,CD players) to be heard on your vintage radio. The Bluetooth AM transmitter is an upgrade to the original Portable AM transmitter.



Code of Federal Regulations, Title 47, Part 15 (47 CFR 15) is an oft-quoted part of Federal **Communications Commission (FCC) rules and** regulations regarding unlicensed transmissions. It is a part of Title 47 of the Code of Federal Regulations (CFR), and regulates everything from spurious emissions to unlicensed low-power broadcasting. Nearly every electronics device sold inside the United States radiates unintentional emissions, and must be reviewed to comply with Part 15 before it can be advertised or sold in the US market.

# PREVENTION OF NOISE (Sig to Noise)

### **LOCATE EXTERNAL SOURCES**

USE BREAKER-BOX SWITCHES TO ISOLATE OFFENDERS
USE A HAND-HELD BATTERY RADIO TO LOCATE
SWITCH SUSPECTS ON/OFF, OBSERVE EFFECT
DISCONNECT UNUSED APPLIANCES
Try USING AN IOSLATION TRANSFOMER OR L