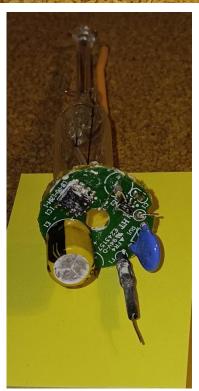

# **Switching PS from LED lamp**

### TRANSMITTING TO YOUR AM RADIO

### **Part 15 AM Transmitters**