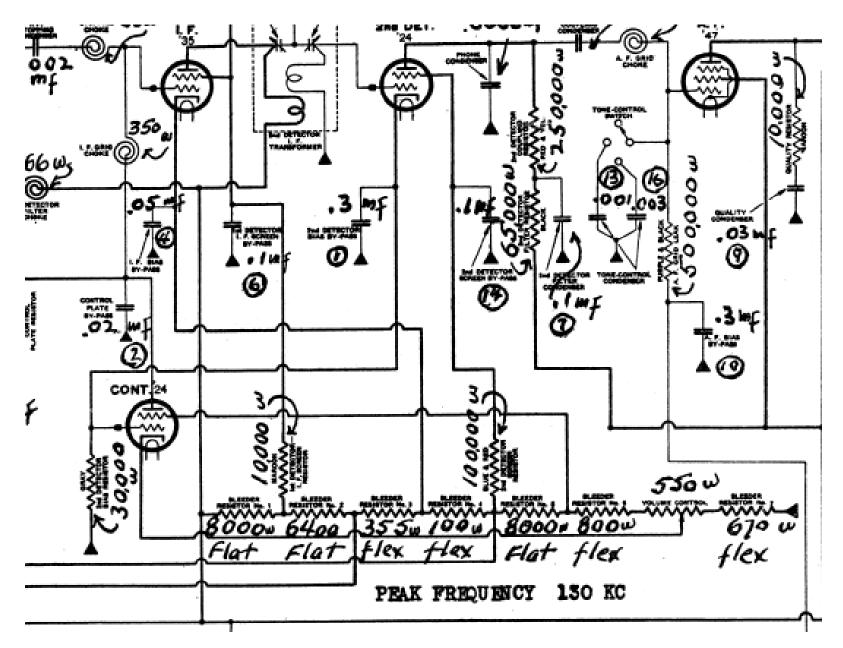

The petition also noted discussions that the AM band has "become so overwhelmed by interference and impulse noise that the resultant audio product is rendered unacceptable to modern listeners." The petition said the noise floor generated by unlicensed devices and affecting the AM band "has been noticeable -- and increasing -- for years." According to the petition, Bryan has tried to quantify the noise floor increase, but that studies have not been undertaken in the US. The petition said experience in other countries suggests a rise from anywhere between 10 dB and 40 dB between the 1970s and the early 2000s."