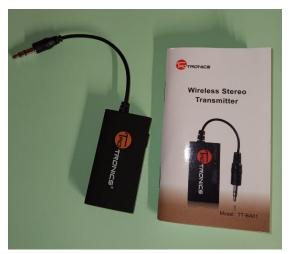

e iPod output with the 120-volt leads attached to the horn speaker driver. The center tap lead on the 12-volt side worked almost as well, so a 6volt filament transformer would also be OK.

As an aside, I saw online a number of YouTube videos that exhibited re-invention (or re-purposing) of horn speakers for iPods that have built-in speakers. In these cases, the trend seemed to be to use the horn itself

to amplify the sound from built-in speakers as drivers, reminiscent of early speakers that used headphone drivers, but I could find no example of wiring similar to what I did using the original horn speaker driver. These addons using the device speaker are called acoustic amplifiers



Fig. 1: Circuit for matching stereo output to monaural input to horn speaker

# **BLUETOOTH: receive**





BLUETOOTH: transmitter
STAND ALONE
OR PAIR WITH BLUE TOOTH
CAPABLE DEVICE, IE., CELL PHONE





# The BT module needs power: 2.3-5vdc

- Battery
- 120 v ac with PS
- 6.3 v ac from radio(with trans) with PS



# PARTS LIST AND LINK (LINK PROVIDED UNDER "Bluetooth Module" box)

| Bluetooth Module  |    |       |  |  |
|-------------------|----|-------|--|--|
|                   |    |       |  |  |
| Project Box (Lg)  | \$ | 1.80  |  |  |
| Project Box (Sm)  | Ľ  |       |  |  |
| <u>Pwr Module</u> | \$ | 2.00  |  |  |
| BT Module         | \$ | 3.50  |  |  |
| Transformer (2)   | \$ | 2.80  |  |  |
| SPDT Switch       | \$ | 0.75  |  |  |
| DPDT Switch       | ۲  | 0.73  |  |  |
| Mounting Pads     |    |       |  |  |
| Misc.             | \$ | 1.15  |  |  |
| TOTAL             | \$ | 12