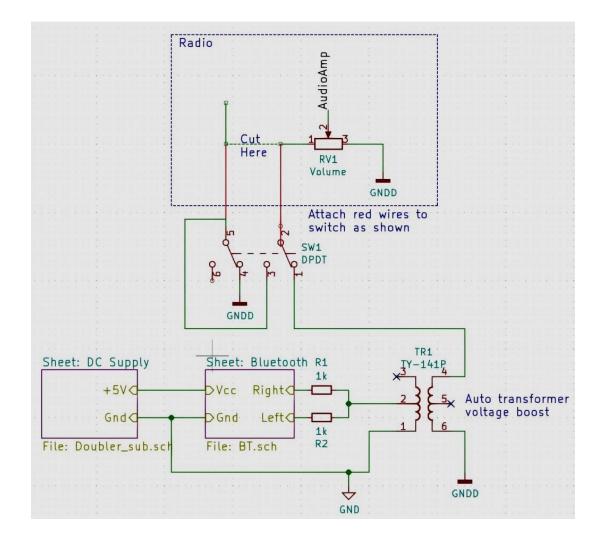

# **Switching PS from LED lamp**

### TRANSMITTING TO YOUR AM RADIO

### **Part 15 AM Transmitters**