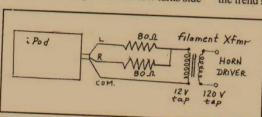

with an ordinary 12-volt filament transformer, and it worked well using the 12-volt transformer leads on the iPod output with the 120-volt leads attached to the horn speaker driver. The center tap lead on the 12-volt side worked almost as well, so a 6volt filament transformer would also be OK.

As an aside, I saw online a number of YouTube videos that exhibited re-invention (or re-purposing) of horn speakers for iPods that have built-in speakers. In these cases, the trend seemed to be to use the horn itself

to amplify the sound from built-in speakers as drivers, reminiscent of early speakers that used headphone drivers, but I could find no example of wiring similar to what I did using the original horn speaker driver. These addons using the device speaker are called acoustic amplifiers



Fig. 1: Circuit for matching stereo output to monaural input to horn speaker

# **BLUETOOTH: receive**





BLUETOOTH: transmitter
STAND ALONE
OR PAIR WITH BLUE TOOTH
CAPABLE DEVICE, IE., CELL PHONE





# The BT module needs power: 2.3-5vdc

- Battery
- 120 v ac with PS
- 6.3 v ac from radio(with trans) with PS



# PARTS LIST AND LINK (LINK PROVIDED UNDER "Bluetooth Module" box)

| Bluetooth Module  |    |       |  |  |
|-------------------|----|-------|--|--|
|                   |    |       |  |  |
| Project Box (Lg)  | \$ | 1.80  |  |  |
| Project Box (Sm)  | Ľ  |       |  |  |
| <u>Pwr Module</u> | \$ | 2.00  |  |  |
| BT Module         | \$ | 3.50  |  |  |
| Transformer (2)   | \$ | 2.80  |  |  |
| SPDT Switch       | \$ | 0.75  |  |  |
| DPDT Switch       | ۲  | 0.73  |  |  |
| M