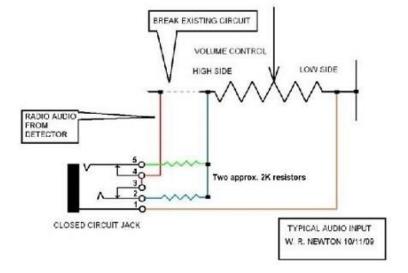

andora, NPR, Audacy.



Listen to more than 25,000+ Internet radio stations categorized by location, genere and most popular. Available thousands of free rock, jazz, news, oldies '40s, 50s, 60s, talk and Nostalgia programs.

- •It is a luxury to have an excellent audio source separate from your cell phone...
- •Low cost, much less expensive than a year of satellite radio and no monthly fee
- Presets: First 10 using the remote buttons,100+ in sequence list.

- •You can go to Skytune.net, click on the
- "Radio" header to be sure they carry your favorite station or host
- You can add your own favorite stations by submitting a valid URL to Skytune.net

# PROVIDING YOUR OWN PROGRAM MATERIAL TO YOUR AM RADIO

- DIRECT INJECTING
- BLUETOOTH INJECTING
- TRANSMITTING (AM BROADCASTING)
  - OR BOTH



Radio Shack 1/8" stereo headphone jack....item # 274-0246

the schematic that I posted is also on the back of the packaging of the jack.

its small and black with a clear bottom to see the internals.

The 2k resistors don't seem to choke any quality out of the input. They are used to change the input to mono (to match the output of the radio) instead of stereo (the input of the source) and they provide some resistance to

back cycling with power surges and the like.

When it is unplugged the radio plays as it should, when it is plugged in it automatically cuts off the radio sound source and inputs the external sound source.. you don't even need to tune the radio to a 'dead spot' in the dial.

Be sure to run your iPod, Mp3, portable (low power) CD player or whatever at max volume then use