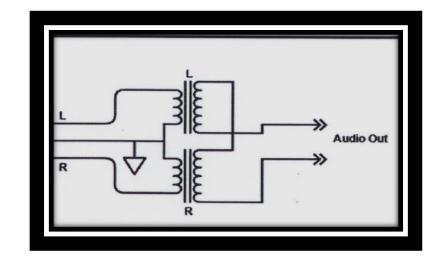

## CONTENT

AM Radio Stations
Programming
Make your own content
Injection direct or BT
Transmission

# PROGRAM CONTENT

AM Radio Stations
Programming
CHOOSE your own content
Injection: direct or BT
Transmission