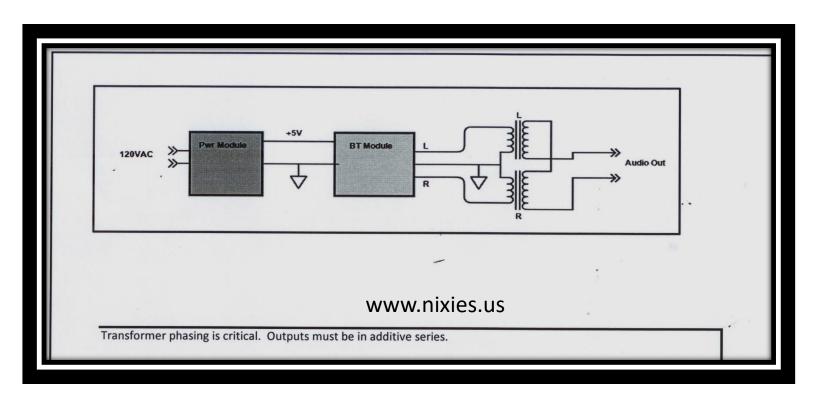

the iPod output with the 120-volt leads attached to the horn speaker driver. The center tap lead on the 12-volt side worked almost as well, so a 6volt filament transformer would also be OK.

As an aside, I saw online a number of YouTube videos that exhibited re-invention (or re-purposing) of horn speakers for iPods that have built-in speakers. In these cases, the trend seemed to be to use the horn itself

to amplify the sound from built-in speakers as drivers, reminiscent of early speakers that used headphone drivers, but I could find no example of wiring similar to what I did using the original horn speaker driver. These addons using the device speaker are called acoustic amplifiers



Fig. 1: Circuit for matching stereo output to monaural input to horn speaker

# **BLUETOOTH: receive**





BLUETOOTH: transmitter
STAND ALONE
OR PAIR WITH BLUE TOOTH
CAPABLE DEVICE, IE., CELL PHONE





# The BT module needs power: 2.3-5vdc

- Battery
- 120 v ac with PS
- 6.3 v ac from radio(with trans) with PS



# PARTS LIST AND LINK (LINK PROVIDED UNDER "Bluetooth Module" box)

| Bluetooth Module  |    |       |  |  |
|-------------------|----|-------|--|--|
|                   |    |       |  |  |
| Project Box (Lg)  | \$ | 1.80  |  |  |
| Project Box (Sm)  | Ľ  |       |  |  |
| <u>Pwr Module</u> | \$ | 2.00  |  |  |
| BT Module         | \$ | 3.50  |  |  |
| Transformer (2)   | \$ | 2.80  |  |  |
| SPDT Switch       | \$ | 0.75  |  |  |
| DPDT Switch       | ۲  | 0.73  |  |  |
| Mounting Pads     |    |       |  |  |
| Misc.             | \$ | 1.15  |  |  |
| TOTAL             | \$ |