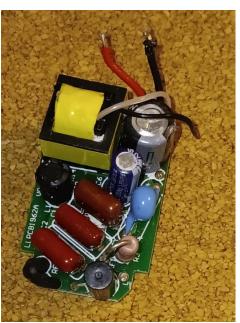

# **Switching PS from LED lamp**

### TRANSMITTING TO YOUR AM RADIO

### **Part 15 AM Transmitters**