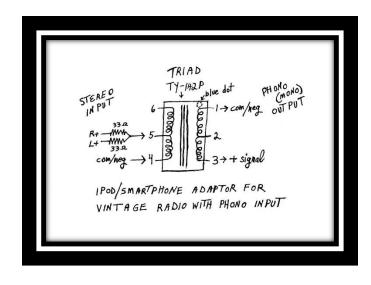

and black with a clear bottom to see the internals.

The 2k resistors don't seem to choke any quality out of the input. They are used to change the input to mono (to match the output of the radio) instead of stereo (the input of the source) and they provide some resistance to

back cycling with power surges and the like.

When it is unplugged the radio plays as it should, when it is plugged in it automatically cuts off the radio sound source and inputs the external sound source.. you don't even need to tune the radio to a 'dead spot' in the dial.

Be sure to run your iPod, Mp3, portable (low power) CD player or whatever at max volume then use the volume of the radio for the up and down.

# **SIGNAL INJECTION(protecting the source)**



## **CONVERTS STEREO SOURCE TO MONO FOR INJECTION**







## **SOURCE INJECTION USING ISO-TRANSFORMER**

## CONVERTS STEREO SOURCE TO MONO FOR INJECTION

The transformer is from Mouser but one can use a 12v AC wall-wort with 12v side toward source. Mouser part Tyiad #TY-142P.



#### TY-141P

#### Description:

These transformers operate in the 200 Hz to 15,000 Hz range, making them suitable for a broad application spectrum in the audio industry. These devices are used in line matching, telephone coupling, pulse trigger, driver, interstage, output, isolation and input applications.

10000Ω CT

> 26dB

4 mA <u>+</u> 2dB from 200 to 15,000 Hz

10% over full frequency range

820Ω□□ Nominal□□

1500V Pri to Sec to Core

1070Ω Nominal

< 0.5% between 275Hz and3.5KHz

#### Operating Temperature Range: -20° C to 85° C

#### Flectrical Specification