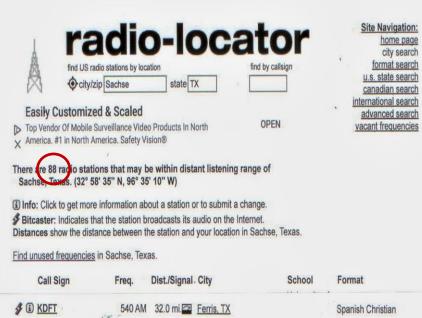

### AM STATIONS WITHIN THE DALLAS-FT WORTH LISTENING AREA INCLUDING FRINGE

| Call Sign         | Freq. Dist./Signal. City | School        | Format            |
|-------------------|--------------------------|---------------|-------------------|
| \$ (1) KDFT       | 540 AM 32.0 mi. Ferris   | s, TX         | Spanish Christian |
| 3 S KLIF          | 570 AM 20.6 mi. Dalla    | s, TX         | News/Talk         |
| <b>⋠ ⑤</b> KTBB   | 600 AM 93.8 mi. Tyler,   | TX            | News/Talk         |
| # i KTNO          | 620 AM 18.6 mi. Plano    | o, TX         | Spanish Christian |
| (£) KWPN          | 640 AM 168.0 mi. Moore   | e, OK         | Sports            |
| S S KSKY          | 660 AM 21.4 mi. Balch    | Springs, TX   | Talk              |
| # 3 KHSE          | 700 AM 17.1 mi. Wylie    | ı, TX         | Asian             |
| S E KKDA          | 730 AM 27.7 mi. Grand    | d Prairie, TX | Asian             |
| KSEO KSEO         | 750 AM 73.8 mi. Duran    | nt, OK        | Oldies            |
| 4 i KAAM          | 770 AM 3.9 mi. Garla     | and, TX       | Religious         |
| i WBAP            | 820 AM 42.1 mi. Fort \   | Worth, TX     | News/Talk         |
| # 1 KJON          | 850 AM 24.9 mi. Carro    | ollton, TX    | Spanish Christian |
| <b>≸ ③</b> KFJZ   | 870 AM 46.7 mi. Fort     | Worth, TX     | Business News     |
| 3 (1) KATH        | 910 AM 24.5 mi. Frisco   | o, TX         | Religious         |
| <b> ⋬  ③</b> KHVN | 970 AM 42.9 mi. Fort \   | Worth, TX     | Gospel Music      |