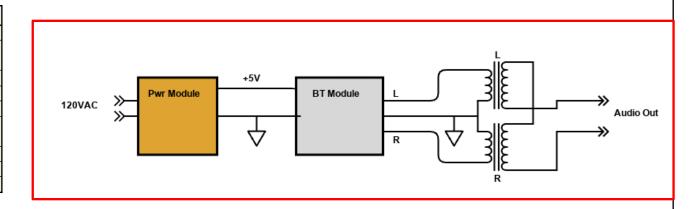

# **Switching PS from LED lamp**

### TRANSMITTING TO YOUR AM RADIO

### **Part 15 AM Transmitters**